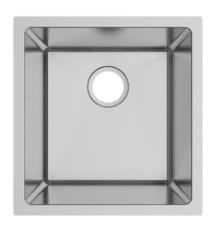

# PL-HA104 R15

Handmade Series
Stainless Steel Sink

### **Features**

- Single Bowl
- Handcrafted Corners
- Fitted Sound Deadening Pads
- Creases at the Bottom
   Promote Quick Draining
- Deep 10" Bowl Depth

### **Material**

• 16-Gauge Stainless Steel

### Installation

• Undermount

6140 Ulmerton Road Clearwater, FL 33760

Phone: (727) 388-9895 Fax: (727) 362-1281