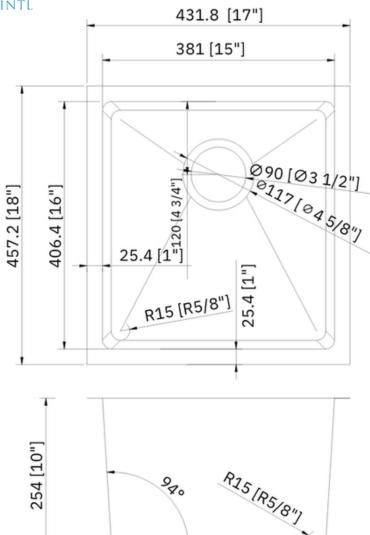

## PL-HA104 R15

Handmade Series
Stainless Steel Sink

## **Technical Information**

All product dimensions are nominal Exterior Measurements: 17" x 18" x 10"

Interior Measurements: 15" x 16" x 10"

Bowl Configuration: Single